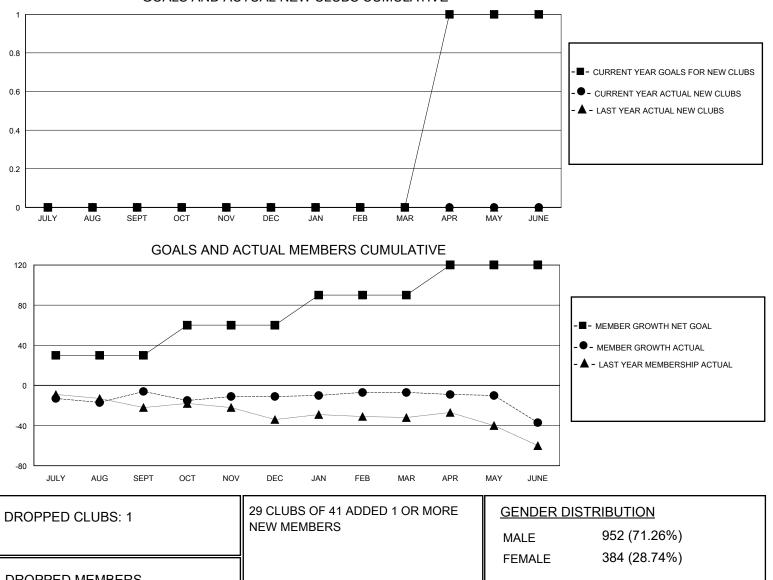

## District 5M 5

Results as of: 6/30/2020

| GMT:                  | LOCATION MINNESOTA |           |               |                       |                          |                         | GMT CA                                             |
|-----------------------|--------------------|-----------|---------------|-----------------------|--------------------------|-------------------------|----------------------------------------------------|
| Clubs                 |                    |           |               | Members               |                          |                         |                                                    |
| RESULTS FOR 2019-2020 |                    |           |               | RESULTS FOR 2019-2020 |                          |                         |                                                    |
| QUARTER               | NEW CLUB GOAL      | NEW CLUBS | DROPPED CLUBS | QUARTER M             | EMBER GROWTH NET<br>GOAL | MEMBER GROWTH<br>ACTUAL | DROPPED<br>MEMBERS ACTUAL<br>(including transfers) |
| JULY/AUG/SEPT         | 0                  | 0         | 0             | JULY/AUG/SEPT         | - 30                     | 37                      | 35                                                 |
| OCT/NOV/DEC           | 0                  | 0         | 0             | OCT/NOV/DEC           | 30                       | 40                      | 43                                                 |
| JAN/FEB/MAR           | 0                  | 0         | 0             | JAN/FEB/MAR           | 30                       | 30                      | 26                                                 |
| APR/MAY/JUNE          | 1                  | 0         | 1             | APR/MAY/JUNE          | 30                       | 14                      | 43                                                 |
| L                     | GOALS              | AND ACTUA | L NEW CLUBS C | UMULATIVE             |                          |                         |                                                    |